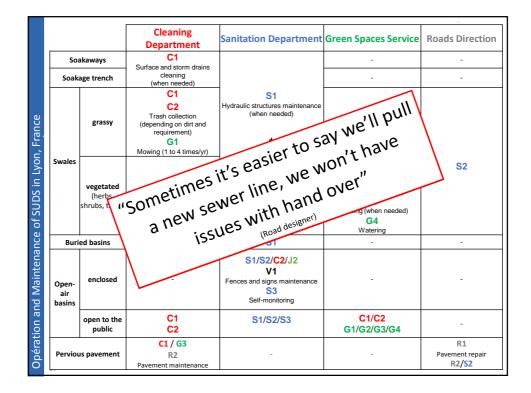

4

|                                                   |                             |                                        | Cleaning<br>Department                                                                       | Sanitation Department                                                      | Green Spaces Service                                                                                 | Roads Direction                |  |
|---------------------------------------------------|-----------------------------|----------------------------------------|----------------------------------------------------------------------------------------------|----------------------------------------------------------------------------|------------------------------------------------------------------------------------------------------|--------------------------------|--|
| Opération and Maintenance of SUDS in Lyon, France | Soakaways<br>Soakage trench |                                        | C1<br>Surface and storm drains<br>cleaning                                                   |                                                                            | -                                                                                                    | -                              |  |
|                                                   | JUAN                        | grassy                                 | (when needed)<br>C1<br>C2                                                                    | S1<br>Hydraulic structures maintenance<br>(when needed)<br>+               | -                                                                                                    |                                |  |
|                                                   |                             |                                        | Trash collection<br>(depending on dirt and<br>requirement)<br>G1<br>Mowing (1 to 4 times/yr) |                                                                            |                                                                                                      |                                |  |
|                                                   | Swales                      | vegetated<br>(herbs,<br>shrubs, trees) | C1<br>C2                                                                                     | S2<br>Hydraulic structures cleaning or<br>flushing<br>(when needed)        | C2 / G1<br>G2<br>Pruning<br>(about 1 to 2 times/yr)<br>G3<br>Weeding (when needed)<br>G4<br>Watering | S2                             |  |
|                                                   | Buried basins               |                                        | C1                                                                                           | S1                                                                         | -                                                                                                    | -                              |  |
|                                                   | Open-<br>air<br>basins      | enclosed                               | -                                                                                            | S1/S2/C2/J2<br>V1<br>Fences and signs maintenance<br>S3<br>Self-monitoring | 1 <sup>st</sup> adv. for centralize<br>simple O&M<br><i>(MicroMégas)</i>                             | ed systems :                   |  |
|                                                   |                             | open to the<br>public                  | C1<br>C2                                                                                     | S1/S2/S3                                                                   | C1/C2<br>G1/G2/G3/G4                                                                                 | -                              |  |
| Opéra                                             | Pervious pavement           |                                        | C1 / G3<br>R2<br>Pavement maintenance                                                        | -                                                                          | -                                                                                                    | R1<br>Pavement repair<br>R2/S2 |  |

|                                         |                        |                                        | Cleaning<br>Department                                                                             | Sanitation Department                                                                       | Green Spaces Service                                                                                | Roads Direction |
|-----------------------------------------|------------------------|----------------------------------------|----------------------------------------------------------------------------------------------------|---------------------------------------------------------------------------------------------|-----------------------------------------------------------------------------------------------------|-----------------|
|                                         | Soakaways              |                                        | C1<br>Surface and storm drains                                                                     |                                                                                             | -                                                                                                   | -               |
|                                         | Soakage trench         |                                        | Surface and storm drains<br>cleaning<br>(when needed)                                              |                                                                                             | -                                                                                                   | -               |
| and Maintenance of SUDS in Lyon, France |                        |                                        | C1                                                                                                 | S1                                                                                          |                                                                                                     |                 |
|                                         | Swales                 | grassy                                 | C2<br>Trash collection<br>(depending on dirt and<br>requirement)<br>G1<br>Mowing (1 to 4 times/yr) | Hydraulic structures maintenance<br>(when needed)<br>+                                      | -                                                                                                   |                 |
|                                         |                        | vegetated<br>(herbs,<br>shrubs, trees) | C1<br>C2                                                                                           | S2<br>Hydraulic structures cleaning or<br>flushing<br>(when needed)                         | C2/ G1<br>G2<br>Pruning<br>(about 1 to 2 times/yr)<br>G3<br>Weeding (when needed)<br>G4<br>Watering | <u>82</u>       |
|                                         | Buried basins          |                                        | C1                                                                                                 | S1                                                                                          |                                                                                                     | -               |
|                                         | Open-<br>air<br>basins | enclosed                               | -                                                                                                  | S1/S2/C2 "Picking up waste, I am<br>Fences and sign telling you this honestly, I<br>Self-mo |                                                                                                     |                 |
|                                         |                        | open to the public                     | C1<br>C2                                                                                           | S1/S2/S3                                                                                    | C1/C2<br>G1/G2/G3/G4                                                                                | -               |
| Opération                               | Pervious pavement      |                                        | C1/G3<br>R2<br>Pavement maintenance                                                                | "It was made in 1999-2000.<br>I think it was only once cleaned up" [32] <sup>pair</sup>     |                                                                                                     |                 |